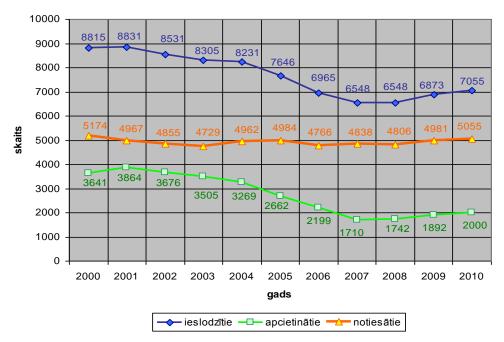

## Characterisation of the number of detainees, convicts and imprisoned convicts in 2000-2010

 $\Diamond$  – imprisoned convicts,  $\Box$  – detainees,  $\Delta$  – convicts.

Source: the Ministry of Justice